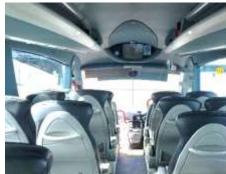

## Scania Irizar PB

Date Of Registration 2005Chassis Make ScaniaChassis Model K114

• Transmission ZF Automatic

Body Make IrizarBody Model PBSeating 51

• **Mileage** 1,275,000 – 1,400,000 miles

• No. of coaches available 5 to choose from

05D34184 05D34180 05D26960 05D27987 05D34187

- Full maintenance history
- 5 week safety inspection intervals
- 10 week maintenance intervals
- OE or OEM equivalent replacement parts fitted (except some consumables)
- Euro III
- 51 Reclining Seats with Grab Handles, Magazine Pockets & Footrests
- 3 Point Seatbelts
- Air Conditioning
- Tinted Double Glazed Windows
- Rear Continental Emergency Door
- Powered Locker Doors
- CD Radio PA
- Multi-camera CCTV system
- Reversing camera
- · Hanover Destination Displays, Front, Side, Rear
- Engine compartment fire suppression system