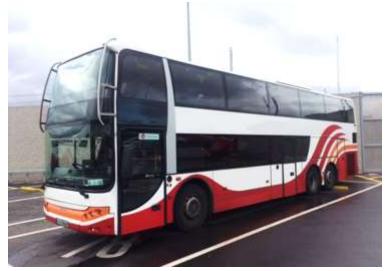

## **VDL Axial 100**

Date Of Registration 2008Chassis Make VDL

Chassis Model
Transmission
Body Make
Body Model
Seating
SB4000+ EBS
ZF AS Tronic
VDL Berkhoff
Axial 100
78+1+1

• **Mileage** 545,000-560,000 miles

No. of coaches available
5 to choose from

08D70525 08D70152 08D58265 08D65806 08D68906

- 5 week safety inspection intervals
- 10 week maintenance intervals
- OE or OEM equivalent replacement parts fitted (except some consumables)
- Euro IV
- 78 Reclining Seats with Grab Handles, Magazine Pockets & Footrests
- 3 Point Seatbelts
- Pulpit main stairwell access to upper saloon with secondary rear stairwell
- Air Conditioning
- Tinted Double Glazed Windows
- Treebars to upper windscreen
- Wheelchair accessible via entrance door ramp, with retention kit and 4 quick release seats
- Powered nearside luggage bay door with separate manual access door
- CD Radio PA
- Multi-camera CCTV system
- Reversing camera
- Hanover Destination Displays, Front, Side, Rear
- Engine compartment fire suppression system