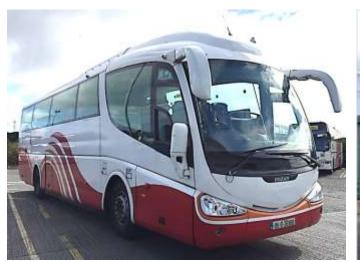

## Scania Irizar PB

Date Of Registration 2005Chassis Make ScaniaChassis Model K114

• Transmission ZF Automatic

Body Make IrizarBody Model PBSeating 51

• **Mileage** 1,275,000 – 1,400,000 miles

• No. of coaches available 5 to choose from

05D34184 05D34180 05D26960 05D27987 05D34187

- Full maintenance history
- 5 week safety inspection intervals
- 10 week maintenance intervals
- OE or OEM equivalent replacement parts fitted (except some consumables)
- Euro III
- 51 Reclining Seats with Grab Handles, Magazine Pockets & Footrests
- 3 Point Seatbelts
- Air Conditioning
- Tinted Double Glazed Windows
- Rear Continental Emergency Door
- Powered Locker Doors
- CD Radio PA
- Multi-camera CCTV system
- Reversing camera
- · Hanover Destination Displays, Front, Side, Rear
- Engine compartment fire suppression system