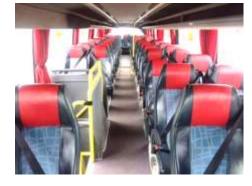

## Scania Irizar PB

Date Of Registration 2005Chassis Make ScaniaChassis Model K114

• Transmission ZF Automatic

Body Make IrizarBody Model PBSeating 51

• **Mileage** 1,275,000 – 1,400,000 miles

• No. of coaches available 5 to choose from

05D34184 05D34180 05D26960 05D27987 05D34187

- Full maintenance history
- 5 week safety inspection intervals
- 10 week maintenance intervals
- OE or OEM equivalent replacement parts fitted (except some consumables)
- Euro III
- 51 Reclining Seats with Grab Handles, Magazine Pockets & Footrests
- 3 Point Seatbelts
- Air Conditioning
- Tinted Double Glazed Windows
- Rear Continental Emergency Door
- Powered Locker Doors
- CD Radio PA
- Multi-camera CCTV system
- Reversing camera
- · Hanover Destination Displays, Front, Side, Rear
- Engine compartment fire suppression system