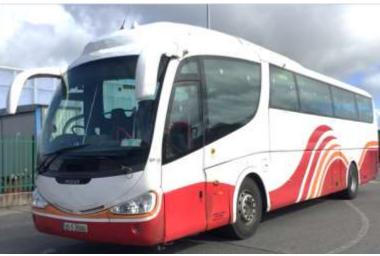

## Scania Irizar PB

Date Of Registration 2005Chassis Make ScaniaChassis Model K114

• Transmission ZF Automatic

Body Make IrizarBody Model PBSeating 51

• **Mileage** 1,275,000 – 1,400,000 miles

• No. of coaches available 5 to choose from

05D34184 05D34180 05D26960 05D27987 05D34187

- Full maintenance history
- 5 week safety inspection intervals
- 10 week maintenance intervals
- OE or OEM equivalent replacement parts fitted (except some consumables)
- Euro III
- 51 Reclining Seats with Grab Handles, Magazine Pockets & Footrests
- 3 Point Seatbelts
- Air Conditioning
- Tinted Double Glazed Windows
- Rear Continental Emergency Door
- Powered Locker Doors
- CD Radio PA
- Multi-camera CCTV system
- Reversing camera
- · Hanover Destination Displays, Front, Side, Rear
- Engine compartment fire suppression system