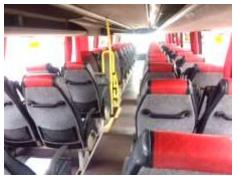

## Scania Irizar PB

Date Of Registration 2005Chassis Make ScaniaChassis Model K114

• Transmission ZF Automatic

Body Make IrizarBody Model PBSeating 51

• **Mileage** 1,275,000 – 1,400,000 miles

• No. of coaches available 5 to choose from

05D34184 05D34180 05D26960 05D27987 05D34187

- Full maintenance history
- 5 week safety inspection intervals
- 10 week maintenance intervals
- OE or OEM equivalent replacement parts fitted (except some consumables)
- Euro III
- 51 Reclining Seats with Grab Handles, Magazine Pockets & Footrests
- 3 Point Seatbelts
- Air Conditioning
- Tinted Double Glazed Windows
- Rear Continental Emergency Door
- Powered Locker Doors
- CD Radio PA
- Multi-camera CCTV system
- Reversing camera
- · Hanover Destination Displays, Front, Side, Rear
- Engine compartment fire suppression system