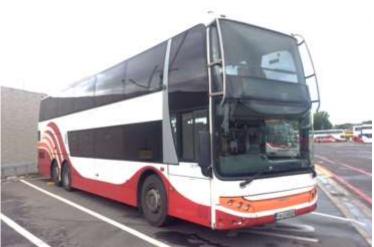

## **VDL Axial 100**

Date Of Registration 2008Chassis Make VDL

Chassis Model
Transmission
Body Make
Body Model
Seating
SB4000+ EBS
ZF AS Tronic
VDL Berkhoff
Axial 100
78+1+1

• **Mileage** 545,000-560,000 miles

No. of coaches available
5 to choose from

08D70525 08D70152 08D58265 08D65806 08D68906

- 5 week safety inspection intervals
- 10 week maintenance intervals
- OE or OEM equivalent replacement parts fitted (except some consumables)
- Euro IV
- 78 Reclining Seats with Grab Handles, Magazine Pockets & Footrests
- 3 Point Seatbelts
- Pulpit main stairwell access to upper saloon with secondary rear stairwell
- Air Conditioning
- Tinted Double Glazed Windows
- Treebars to upper windscreen
- Wheelchair accessible via entrance door ramp, with retention kit and 4 quick release seats
- Powered nearside luggage bay door with separate manual access door
- CD Radio PA
- Multi-camera CCTV system
- Reversing camera
- Hanover Destination Displays, Front, Side, Rear
- Engine compartment fire suppression system